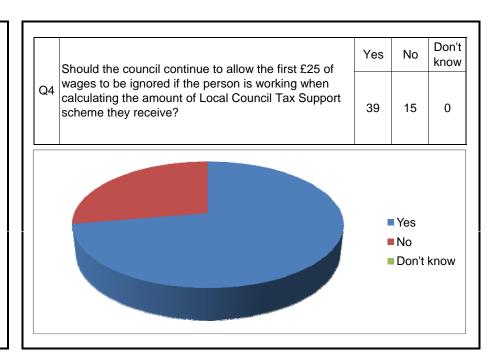

| the Local Council Tax Support scheme? | 45                            | 7 Yes | 1 |
|---------------------------------------|-------------------------------|-------|---|
|                                       | ■ Yes<br>■ No<br>■ Don't know |       |   |