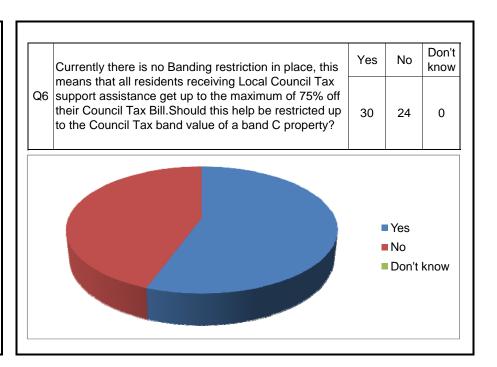

|    |                                                                                                                                                                                    | Yes | No                    | Don't     |
|----|------------------------------------------------------------------------------------------------------------------------------------------------------------------------------------|-----|-----------------------|-----------|
| Q5 | Currently Child Benefit and Child Maintenance are not counted as income for Local Council Tax Support. We propose to continue to ignore this income under the scheme.Do you agree? | 20  | 32                    | know<br>2 |
|    |                                                                                                                                                                                    |     | ■Yes<br>■No<br>■Don't | know      |